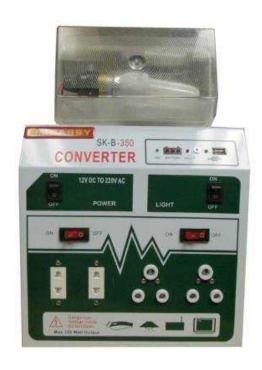

## MODULAR INVERTERS SK SERIES 350W 12V (583 R)

Gauteng, Centurion Location

https://www.freeadsz.co.za/x-46915-z

PRICES ARE SUBJECT TO CHANGE WITHOUT PRIOR NOTICE

PLEASE NOTE: PRICES ARE EXCLUSIVE OF VALUE ADDED TAX (VAT)

MODULAR INVERTERS SK SERIES 350W 12V

- 4 AC Plugs
- USB Output
- Built-In Energy Saver Lamp
- Battery Voltage: 10V 15V DC
- Converter AC Output Voltage: 160V 250V AC
- AC Output Type: Modified Sine Wave
- AC Output Frequency: 50Hz 3Hz
- Power Rating: Resistive Load 70% of labeled rate
- Inductive Load: 40% of labeled rate
- Polarity Reverse Protection
- Overload Protection
- Over Temperature Protection