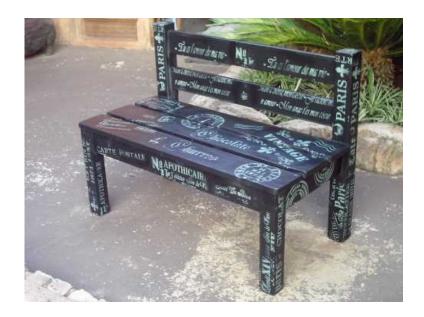

## 2 Seater French Bench (996x500) (895 R)

Location Gauteng, Pretoria https://www.freeadsz.co.za/x-47025-z

2 Seater French Bench )

|                                                                    |                                                 |                   |                                                                   |                                                                    |                                          |                                    |                                          |                                    |                                          |                                    |                                          |                                    | 回数<br>降级<br>回版                           |                                    |                                          |                                 |
|--------------------------------------------------------------------|-------------------------------------------------|-------------------|-------------------------------------------------------------------|--------------------------------------------------------------------|------------------------------------------|------------------------------------|------------------------------------------|------------------------------------|------------------------------------------|------------------------------------|------------------------------------------|------------------------------------|------------------------------------------|------------------------------------|------------------------------------------|---------------------------------|
| 2 Seater French Bench (996x500)  https://www.freeadsz.co.za/x-4702 | (996x500) https://www.freeadsz.co.za/x-4702 5-z | Seater French Ber | 2 Seater French Bench (996x500) https://www.freeadsz.co.za/x-4702 | 2 Seater French Bench (996x500)  https://www.freeadsz.co.za/x-4702 | https://www.freeadsz.co.za/x-4702<br>5-z | 2 Seater French Bench<br>(996x500) | https://www.freeadsz.co.za/x-4702<br>5-z | 2 Seater French Bench (996x500) |