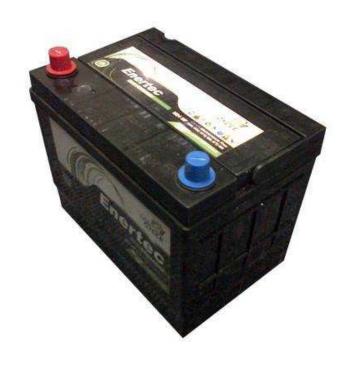

## 70AH 12V Enertec Deep Cycle Battery (1182 R)

Location **Gauteng, Johannesburg** https://www.freeadsz.co.za/x-47320-z

70AH 12V Enertec Deep Cycle Battery

- Long lasting
- Superior quality

PRICES ARE EXCLUSIVE OF VAT!!!!