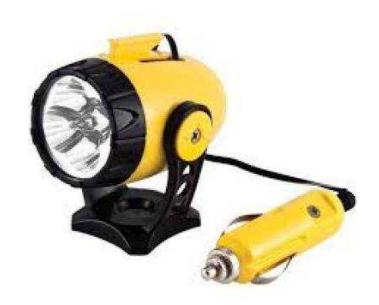

#### 12V MINI MAGNETIC SPOTLIGHT

#### Main Features:

- Mini spotlight with magnetic base simply stick it on the car
- Light can be adjusted to different angles
- Includes 12V cigarette lighter adapter with 285mm retractable cord
- Portable, compact size