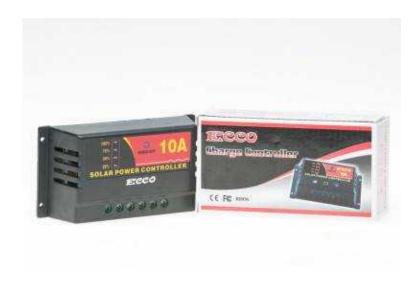

# 10AMP 12V24V SOLAR REGULATORS (179 R)

Location **Gauteng**, **Johannesburg** https://www.freeadsz.co.za/x-47325-z

#### 10AMP 12V/24V SOLAR REGULATORS

- Overcharge protection
- Deep discharge protection
- Reverse polarity protection of load, module and battery
- Automatic electronic fuse
- Short circuit protection of load and module
- Overvoltage protection and module input
- Open circuit protection without battery
- Reverse current protection at night
- Overload protection
- Battery overvoltage shutdown