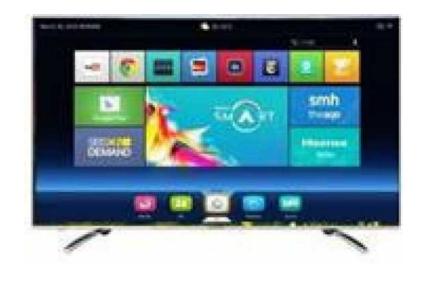

## HISENSE LEDN60K390PA FHD SMART LED TV (12500 R)

Location **Gauteng, Centurion** https://www.freeadsz.co.za/x-47333-z

## HISENSE LEDN60K390PA

HiSense 60" Smart TV/Android system-Ultra Slim EdgeLit LED Backlit Full High Definition TV,1920 x 1080 Resolution, Smooth Motion Rate 400Hz, WIFI Built-in, Dual core CPU Processor, 4xHDMI, 3XUSB Playback, MHL, Miracast, Voice/gesture interaction, Retail Box, 3 year Limited Warranty **Product Overview** 

new breed of Smart TVs is here, and there is no equal. The HiSense K390 series edge-lit 60― Smart TV LED TV is powered by Android OS and a Dual Core Processor . Easy-to-navigate user-interface opens the door to how a Smart TV should behave. No fuss with heaps of SMARTS. The HiSense K390series 60― Smart TV opens the door to endless entertainment, providing you a simple and smooth TV experience while getting straight to the content that you want when you want it.

Highlights FULL HD-1920\*1080 •ELED •SMR400Hz •Smart TV/Android system •Dual core CPU •Google Play store •Smart interaction-Voice/gesture