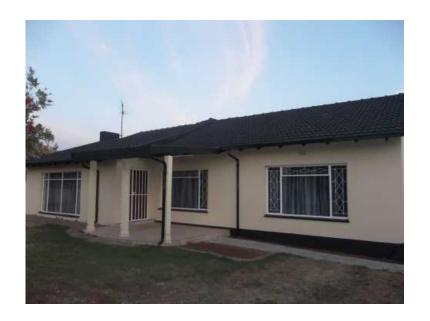

## COMPLETELY RENOVATED ELSPARK GERMISTON HOME (895 R)

Location Gauteng, Johannesburg https://www.freeadsz.co.za/x-4794-z

THIS FAMILY HOME IS LIKE NEW. RENOVATED IN AND OUT ON A HUGE 1031 SQ M FULLY WALLED STAND. FULLY TILED THROUGHOUT WITH AN ENTERTAINMENT PATIO AND BRAAI. LARGE BUILDING OUTSIDE AREA WHICH COULD EASILY BE CONVERTED TO A FLATLET. LOCK UP GARAGE, PAVED. CLOSE TO SHOPPING CENTRES, TAXI RANK, SCHOOLS AND HOSPITAL. PRICE REDUCED BY R100 000 FOR QUICK SALE SO H U R R.