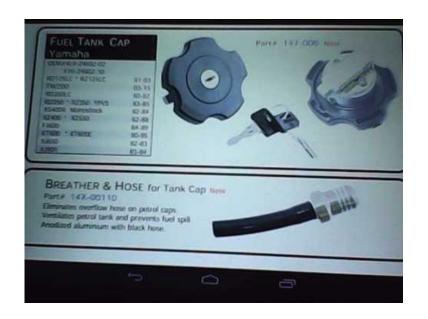

## Fuel caps spares and repairs and sales on Bikes, scooters, Quads etc

Location Gauteng, Johannesburg https://www.freeadsz.co.za/x-49118-z

Fuel caps We do major & minor repairs and Services to all and sell bikes without learners or license on monthly payments 100's of bikes send mail address for a price list and application form from 34 dealers in Gauteng. We work on any model or type Motorcycle, Scooter, Quads, Off Roads etc, Suzuki, Honda, Kawasaki, Yamaha, Polaris, Linhai, Bombardier, KTM, Jonway, Gomoto, Bajaj, Vuka, Bigboy, No Limit, Jordan, Puzey, Motomia, Zongshen, Skygo, Sam, Sym, Bashan, etc We stock Emergency spares 7 days a week Spares & Repairs Boksburg Scooter, Bikes, Quads etc We stock Filters, Barrels, Brakes, Cams, Cdi's, Cables, Coils, Ignitions, Drive belts, Sprockets, Solenoids, Gaskets, Starters, Piston kits, Rings, Fuel taps, Intake manifolds, Carburetors & kits, Electric choke, Valves, Sparkplugs, Batteries, Tubes, Fans, Grips, Rectifiers, Cylinder heads, Clutches, Crank shaft, Globes etc. We work on any model or type motorcycle. Yamaha, Honda, Kawasaki, Suzuki, Aprillia, KTM, Husaberg, Polaris, Linhai, Bombardier, JONWAY.