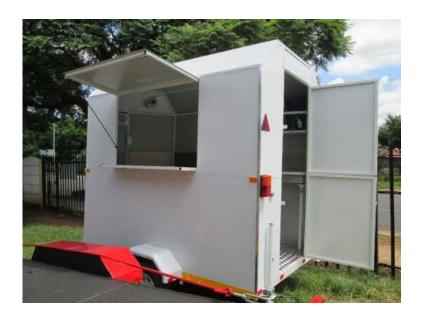

Special valid from 1st March till 31st March 2016.

Boosh Bebee Trailers is a builder of trailers and is SABS approved.

Standard Food Trailer - Length 2.4m x 1.6m wide & 2.1m high.

x Axle.
x T/Coupler clip-on.
x 5 Spring Blades.
x Jockey Wheel.
x Rim and Tyre.
x Stabilizers feet at rear.
x Storage for 2 Gas Bottle's.
Back Door and Sufficient Ventilation.

2 x Ring Burners for cooking.

1 x Line Burner with Cast Iron Plate for frying.

2 x Deep Fryers with Baskets.

Our address - c/o President Steyn and Jack Hindon 387 Pretoria North.

Watch this space for MORE upcoming Monthly!!!