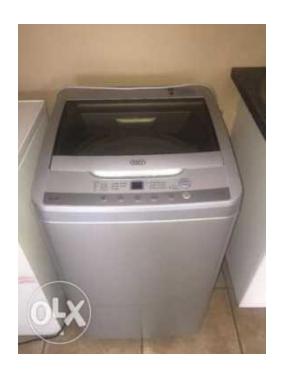

## Defy Washing Machine and Hoover de luxe Tumble Dryer (2000 R)

Gauteng, Pretoria Location https://www.freeadsz.co.za/x-49375-z

New washing machine - 2 times used before • 8kg washing capacity • LED display • 6 wash programmes • 3 wash temperatures • Fuzzy Logic Spin speed 850 • Stainless steel drum Remaining time