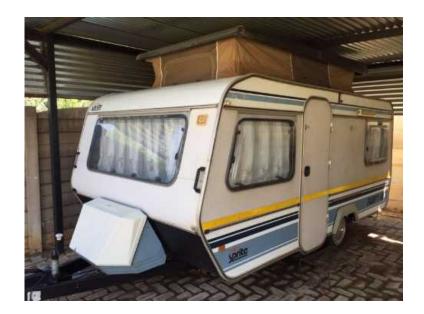

## Sprite Swift 1989 caravan (28000 R)

Location **Gauteng, Moot** https://www.freeadsz.co.za/x-49438-z

Sprite swift 1989 model with papers ready and on the road. Family favourite for fishing etc. The caravan has got the following: Outside – Full tent, ground sheet, all ropes / ground pins and tires still good. Inside: Sleeps 5 (fold up double bed x 2 that turns into a dinette, 1 x hammock bed), lots of packing space and 3 way - fridge/freezer. Weighs only 630kg. Call me any time on 0725850839 - Jannie. Asking.