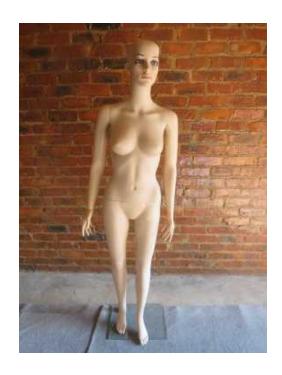

## Two Female Full Sized Plastic Mannequins (2500 R)

Location Gauteng, Centurion https://www.freeadsz.co.za/x-49855-z

## FOR SALE

Two second-hand full sized beige plastic female mannequins on glass stand, in various poses. Fully detachable arms, hands and head.

Comes in cardboard boxes.

Have been used in our swimwear shop. 6 months old.

Pickup in Centurion.

| ٥<br>أ | htt | ≅ ⊣ |
|--------|-----|-----|

| tps://www.freeadsz.co.za/x-498:<br>z | wo Female Full Sized Plast<br>annequins |
|--------------------------------------|-----------------------------------------|
| .co.za                               | Sized                                   |
| /x-498                               | Plast                                   |