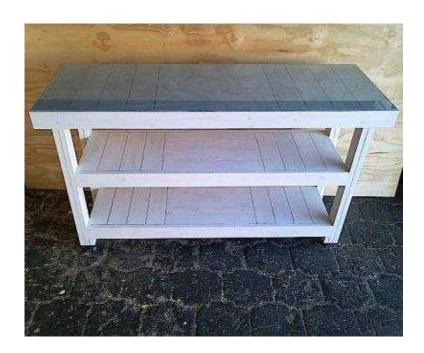

## Kitchen Island Fs 1500 mobile Wwash glass top (2800 R)

Gauteng, Johannesburg Location

https://www.freeadsz.co.za/x-50382-z

Very handy for the "busy bee" in the kitchen. Ample space for food preparation or wicker baskets etc. Very nice glass top added, perfect for food preparation. May be ordered without the extra shelf. Versatile piece, can also be used as a server, dresser or display unit if castors are removed.

**DIMENSIONS** Length: 1500mm Width: 515mm Height: 900mm

Also available in customized sizes as well as Raw or in various stains and other painting techniques. Contact Johann for.