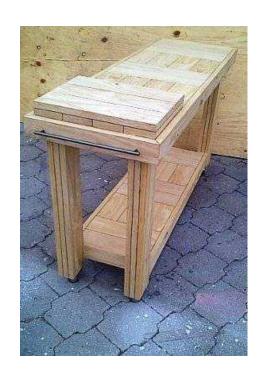

## Kitchen Island - Butchers Block 1 hump mobile Farm (3190 R)

Location Gauteng, Johannesburg

https://www.freeadsz.co.za/x-50387-z

## **DIMENSIONS**

Length: 1500mm Width: 515mm Height: 760mm

Also available in customized sizes as well as various stains and white wash techniques. Contact Johann

for

| .z<br>.z                               | Kitchen<br>lock 1   |
|----------------------------------------|---------------------|
| W                                      | nen<br>1            |
| v.freead:                              | Island<br>hump      |
| ttps://www.freeadsz.co.za/x-5038<br>-z | mobi                |
| x-5038                                 | Butcher<br>lle Farr |