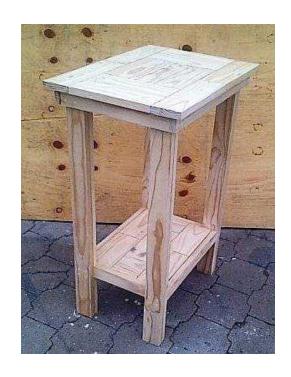

## Kitchen Island Cottage series 700 Raw (940 R)

Location Gauteng, Johannesburg

https://www.freeadsz.co.za/x-50388-z

DIMENSIONS Length: 700mm Width: 500mm Height: 1000mm

同的发展

Also available in customized sizes as well as various stains and white wash techniques. Contact Johann