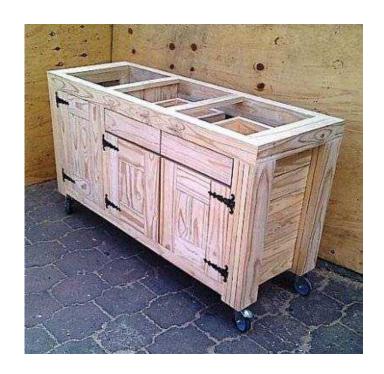

## Kitchen Island Farmhouse De Lux series 1550 Raw (5990 R)

Gauteng, Johannesburg Location

https://www.freeadsz.co.za/x-50389-z

This stunning piece is ideal for "Rustic" Kitchens but will fit in nicely with any kitchen, depending on the painting technique that you will use to complete it. Designed to accommodate a gas stove on top (gas bottle inside the cupboard) for those "load-shedding" moments. Lots of storage! It comes without a top and handles, allowing you to pick matching tops and handles yourself. Can also be used as a Braai trolley.

**DIMENSIONS** Height: 1500mm Width: 510mm Depth: 870mm

Also available in different or customized sizes as well as various stains and white wash techniques. Contact Johann for.

| ttps:/                                | iux<br>Xitch                                    |
|---------------------------------------|-------------------------------------------------|
| /www                                  | ıen I<br>se                                     |
| ttps://www.freeadsz.co.za/x-503<br>-z | Kitchen Island Farmhouse I<br>ux series 1550 Ra |
| adsz                                  | d<br>Ta                                         |
| .co.z                                 | armh<br>1550                                    |
| a/x-5                                 | esno                                            |
| 8                                     | 문<br>문                                          |