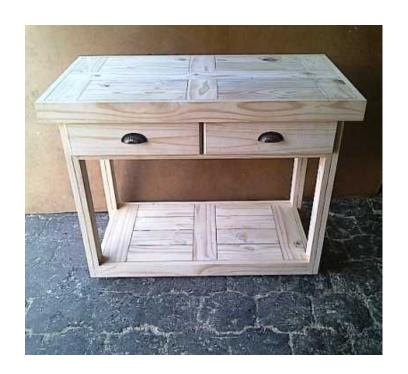

## Kitchen Island Farmhouse series 1170 with drawers mobile Raw (2590 R)

Gauteng, Johannesburg Location

https://www.freeadsz.co.za/x-50390-z

**DIMENSIONS** Length: 1170mm Width: 630mm Height: 900mm

Also available in customized sizes as well as various stains and white wash techniques. Contact Johann