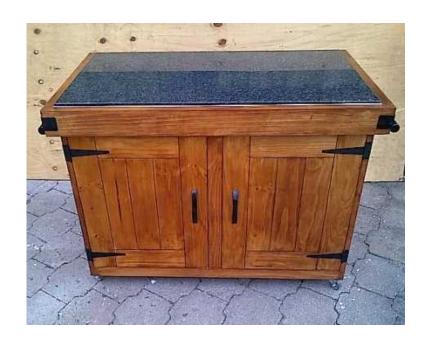

## FREE WS Z:22 Kitchen Island Farmhouse Elegant series 1200 mobile with 4 doors - Stained (7500 R)

Gauteng, Johannesburg Location https://www.freeadsz.co.za/x-50392-z

A beautiful piece where a rustic appearance has been combined with sheer Elegance! The sunken Granite top is a very nice contrast to the beautiful light brown stain. The 4 doors, 2 on each side, have been fitted with black t-hinges, corners with nice black clamps and 2 very nice hand-made black decorative handles.

## **DIMENSIONS**

Length: 1200mm Width: 700mm Height: 900mm

Also available as Raw or in customized sizes as well as various other stains and white wash techniques. Contact Johann for.

| nttps:/                                 | Kitche<br>Elegant<br>vith 4      |
|-----------------------------------------|----------------------------------|
| //ww\                                   | · 5                              |
| nttps://www.freeadsz.co.za/x-503<br>2-z | Island<br>series<br>doors        |
| .co.za                                  | Far<br>1200<br>-                 |
| a/x-503                                 | Farmhous<br>200 mobi<br>- Staine |