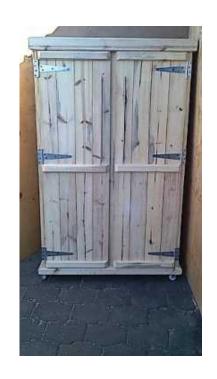

## Kitchen Cupboard Farmhouse series Free standing 1800 with 2 doors - Raw Mobile (5

Gauteng, Johannesburg Location

https://www.freeadsz.co.za/x-50393-z

**Dimensions** Length: 1070mm Width: 500mm Height: 1800mm

Available in customized sizes as well as in various stains and white wash techniques. Contact Johann for.

| 9          |
|------------|
| 0011001100 |
|            |

|                                     | P                  | ▎╚                      |
|-------------------------------------|--------------------|-------------------------|
| ser<br>2                            | <u>.</u>           | nttp<br>3-z             |
| doors                               | tchen C            | os://www.               |
| series Free standing  2 doors - Raw | Kitchen Cuphoard F | https://www.freeadsz.cc |