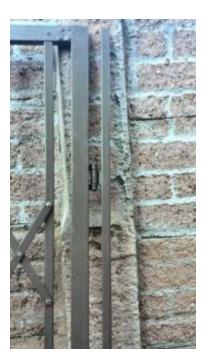

## Security Gate (650 R)

Location **Gauteng, Johannesburg** https://www.freeadsz.co.za/x-50659-z

Brand New Security Swing gate - Bronze, double locking bar Standard

|                                  |          |                                  |          |                                  |          | -                                |          |                                  |          |                                  |          |                                  |          |                                  |          | -                                |          |                                  |                |
|----------------------------------|----------|----------------------------------|----------|----------------------------------|----------|----------------------------------|----------|----------------------------------|----------|----------------------------------|----------|----------------------------------|----------|----------------------------------|----------|----------------------------------|----------|----------------------------------|----------------|
|                                  |          |                                  |          |                                  |          |                                  |          |                                  |          |                                  |          |                                  |          |                                  |          |                                  |          |                                  | (III)<br>(11): |
| https://www.freeadsz.co.z<br>9-z | Security       |
| za/x-5065                        | Gate     | za/x-5065                        | Gate     | ca/x-5065                        | Gate     | ca/x-5065                        | Gate     | za/x-5065                        | Gate     | za/x-5065                        | Gate     | ca/x-5065                        | Gate     | za/x-5065                        | Gate     | za/x-5065                        | Gate     | ca/x-5065                        | Gate           |