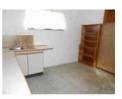

Kitchenette and gas cooker. Free-standing cupboards. Shower, handbasin and toilet.

Water/lights/gas included. DSTV connection. No pets, unless a cat.

Unfurnished R3500 per month, furnished R4000. May be serviced @ additional R500 per month which would include cleaning and laundry, if required. One month's rental deposit required, as well as references and proof of.