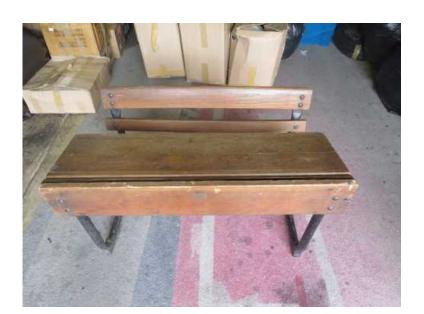

## Vintage Childrens school bench RH Morris (2000 R)

Location Gauteng, Pretoria https://www.freeadsz.co.za/x-51570-z

## FOR SALE:

Childrens school bench. In good condition. Very old and a collectors item!

Made by RH Morris Capetown.

Soild wood and heavy duty metal frame.

Pickup in Centurion.

| https://www.fre | Vintage bench     | https://www.fre | Vintage bench    | https://www.fre | Vintage (bench   | https://www.fre | Vintage of bench | https://www.fre<br>0-z | Vintage (bench    | https://www.fre<br>0-z | Vintage bench       | https://www.fre | Vintage de bench  | https://www.fre | Vintage of bench  | https://www.fre | Vintage (bench   | https://www.fre | Vintage (bench    |
|-----------------|-------------------|-----------------|------------------|-----------------|------------------|-----------------|------------------|------------------------|-------------------|------------------------|---------------------|-----------------|-------------------|-----------------|-------------------|-----------------|------------------|-----------------|-------------------|
| eadsz.co.za/x   | Childrens s<br>RH | eadsz.co.za/x   | Childrens s      | eadsz.co.za/x   | Childrens s      | eadsz.co.za/x   | Childrens s      | eadsz.co.za/x          | Childrens s<br>RH | eadsz.co.za/x          | Childrens s<br>RH N | eadsz.co.za/x   | Childrens s<br>RH | eadsz.co.za/x   | Childrens s<br>RH | eadsz.co.za/x   | Childrens s      | eadsz.co.za/x   | Childrens s<br>RH |
| -5157           | school<br>Morris  | -5157           | school<br>Morris | -5157           | school<br>Morris | -5157           | school<br>Morris | -5157                  | school<br>Morris  | -5157                  | school<br>Morris    | -5157           | school<br>Morris  | -5157           | school<br>Morris  | -5157           | school<br>Morris | -5157           | school<br>Morris  |