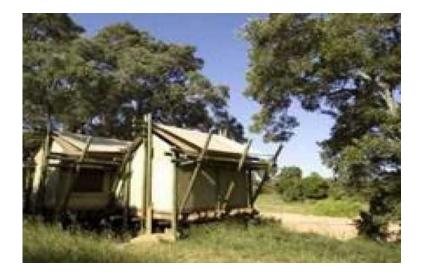

## **EREE 108 Z 2 KNP** Tamboti Tented Camp for 25-28 March 2016. (1345 R)

Location Gauteng, Pretoria https://www.freeadsz.co.za/x-51920-z

3 Sleeper safari tent at Tamboti in KNP for Easter weekend 25-28 March 2016. The unit is fully equipped, 1 double bed, fan, fridge, hotplate, single sleeper couch, sink, utensils, bathroom with shower. Unit is also accessible to the mobility challenged.

R1345 per night for 2 people. R380 per nigh for 1 additional adult (12 years +) or; R190 per night for 1 additional child (2-11 years)

Excludes park entrance fees and community levy.

Call or email us. We are also available on.