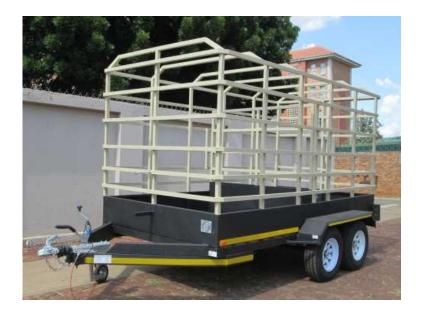

## NEW CATTLE TRAILER. 2700kg (33500 R)

Location Gauteng, Bronkhorstspruit

https://www.freeadsz.co.za/x-52227-z

Boosh Bebee Trailers is a builder of trailers and is SABS approved.

Loading area - Length 3.5m x 1.8m wide x 2m high.

Brake Coupler - 2.7 ton.

2 x Brake Axle 1.6 ton. Both Axles are 3.2 ton.

4 x "14" Rim and Tyre.

Solid floor.

Gate in the middle and sliding door at the back.

Solid floor with grid for cattle's feet.

GVM - 2700kg

TARA - 580kg

Load - 2120kg

Roadworthy RC1 papers with VIN No.

We will negotiate a better quote on any written quote from any company in SA.

We require a deposit of 60% to start the building of the trailer and the other 40% balance on day of