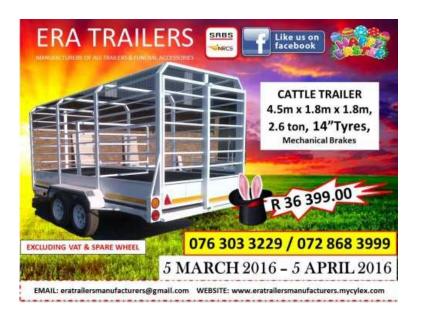

## 4.5m Cattle Trailer Livestock 2.6ton Newly built R 36399.00 SABS Approved Easter Sp

Gauteng, Bronkhorstspruit https://www.freeadsz.co.za/x-52230-z

4.5m Cattle trailer 2.6ton double axle with mechanical brakes 14" rims and tyres sabs approved newly built including reg

| 4.5m Cattle Trailer<br>2.6ton Newly built R<br>SABS Approved<br>Special<br>https://www.freeadsz.co<br>0-z<br>2.6ton Newly built R<br>SABS Approved<br>Special<br>https://www.freeadsz.co<br>0-z |
|-------------------------------------------------------------------------------------------------------------------------------------------------------------------------------------------------|
| 4.5m Cattle Trailer Live<br>2.6ton Newly built R 363<br>SABS Approved E<br>Special<br>https://www.freeadsz.co.za/x<br>0-z                                                                       |
| 4.5m Cattle Trailer Livestoch<br>2.6ton Newly built R 36399.00<br>SABS Approved Easte<br>Special<br>https://www.freeadsz.co.za/x-5223<br>0-z                                                    |
| 4.5m Cattle Trailer Livestock<br>2.6ton Newly built R 36399.00<br>SABS Approved Easter<br>Special<br>https://www.freeadsz.co.za/x-5223<br>0-z                                                   |
| 4.5m Cattle Trailer Livestock<br>2.6ton Newly built R 36399.00<br>SABS Approved Easter<br>Special<br>https://www.freeadsz.co.za/x-5223<br>0-z                                                   |
| 4.5m Cattle Trailer Livestock<br>2.6ton Newly built R 36399.00<br>SABS Approved Easter<br>Special<br>https://www.freeadsz.co.za/x-5223<br>0-z                                                   |
| 4.5m Cattle Trailer Livestock<br>2.6ton Newly built R 36399.00<br>SABS Approved Easter<br>Special<br>https://www.freeadsz.co.za/x-5223<br>0-z                                                   |
| 4.5m Cattle Trailer Livestock<br>2.6ton Newly built R 36399.00<br>SABS Approved Easter<br>Special<br>https://www.freeadsz.co.za/x-5223<br>0-z                                                   |
| 4.5m Cattle Trailer Livestock<br>2.6ton Newly built R 36399.00<br>SABS Approved Easter<br>Special<br>https://www.freeadsz.co.za/x-5223<br>0-z                                                   |