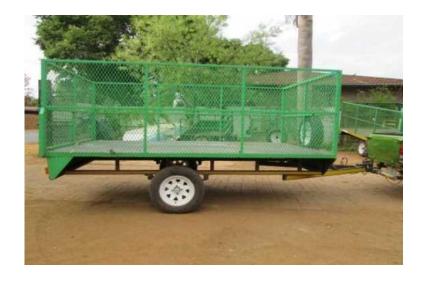

## NEW ALL PURPOSEFURNITURE TRAILER (15000 R)

Gauteng, Bronkhorstspruit Location

https://www.freeadsz.co.za/x-52231-z

Boosh Bebee Trailers is a builder of trailers and is SABS approved.

Loading area - Length 3m x 1.8m wide.

T/Coupler clip-on.

1 x Axle.

2 x "13" Rim and Tyre.

1 x Spare wheel.

1 x Jockey wheel.

Gate at back.

Expanded mesh on the sides.

GVM - 750kg

TARA - 280kg

Load - 460kg

Roadworthy RC1 papers with VIN No.

We will negotiate a better quote on any written quotation from any company in SA.

We require a deposit of 60% to start the building of the trailer and the other 40% balance on day of