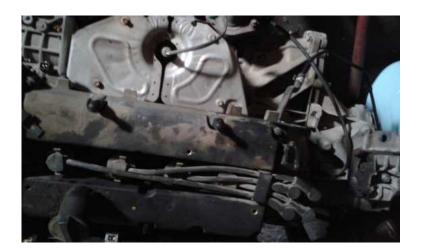

## selling 2006 honda FR-V 2.0 car parts and 1992-1996 distributor

Gauteng, Bronkhorstspruit Location https://www.freeadsz.co.za/x-52991-z

selling 2006 honda FR-V 2.0 car parts and 1992-1996 distributor can use 1.5/1.6/1.8 BMW 525 1992 automatic selling body parts towing truck motor can use towing car please contact for price contact no