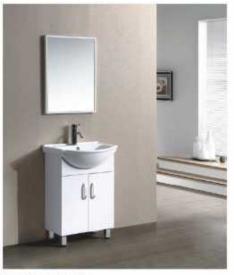

## **CANDY CABINET**

Lang 24

| Candy 550 Cubinet and basin KD       |                   |                    |
|--------------------------------------|-------------------|--------------------|
| \$128:559a-150x830mm                 |                   |                    |
| BESCHIPTION                          | The second second |                    |
| Rive action himsen<br>Colorid design | 1                 |                    |
| IFYE Minage                          |                   | Contraction in the |
| Records 00000000000                  | la started        | C.5.3              |
|                                      | -                 |                    |

Location **Gauteng, Johannesburg** https://www.freeadsz.co.za/x-53024-z

free 🞎 🎖 🖫

www.avpestimating.co.za

CANDY CABINET 550 & CERAMIC BASIN KD WHT CANDY CABINET 700 & CERAMIC BASIN KD WHT CANDY CABINET 900 & CERAMIC BASIN KD WHT