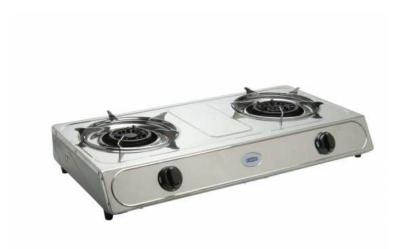

## TWO PLATE GAS STOVE, (378 R)

Location Gauteng, Centurion

https://www.freeadsz.co.za/x-53062-z

DON'T MISS OUT!!!DON'T BE LATE!!!

-PLEASE NOTE THAT OUR PRICES ARE INCLUSIVE OF VAT ADDED (TAX)

Cadac 2 Plate Stainless Steel Stove

## Features

- Independent flame control adjustment knobs
- This enables all the burners to be operated independently from one another
- Improved burners
- Operates from a remote cylinder with a hose and regulator / fitting
- The unit fits directly on a CADAC 3kg, 5kg or 7kg LPG Cylinder using a hose and regulator (cylinder not included)
- Hose and regulator included
- LPGSASA Safe Appliance Approval