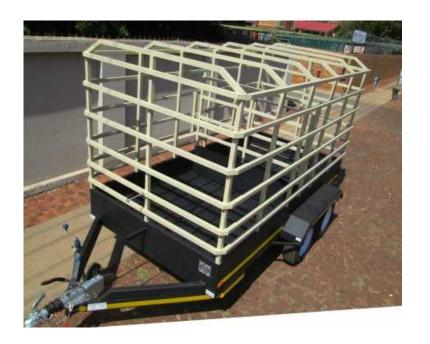

## CATTLE TRAILER 2700kg (33500 R)

Location **Gauteng, Midrand** https://www.freeadsz.co.za/x-53557-z

free 🎎 🎖 😪

Boosh Bebee Trailers is a builder of trailers and is SABS approved.

Loading area - Length 3.5m x 1.8m wide x 2m high. Brake Coupler - 2.7 ton. 2 x Brake Axle - 1.6 ton. Both Axles are 3.2 ton. 4 x "14" Rim and Tyre. Solid floor. Gate in the middle and sliding gate at the back. Solid floor with grid for cattle's feet.

GVM - 2700kg TARA - 580kg Load - 2120kg

Roadworthy RC 1 with VIN No.

We will negotiate a better quote on any written quotation in SA.

We require a deposit of 60% to start the building of the trailer and the other 40% balance on day of collection.