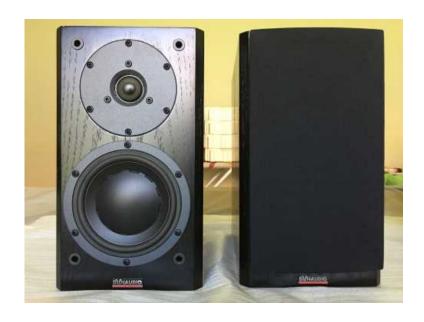

## Dynaudio High End Speakers Focus 110 A Powered Professional Speakers Monitors

Location Gauteng, Johannesburg

https://www.freeadsz.co.za/x-53878-z

Dynaudio HIGH END Focus 110A powered speakers in Ash Black. True Audiophile Speakers. Featuring the legendary Dynaudio Esotec D280 ,soft dome tweeter with its special coating .Dynaudio High end Crossovers and Speakers. The speaker cabinet and build is very solid and the Sound is very detailed and natural and is surprisingly loud for speakers this size. These speakers are also tuned to go very low on the sub frequencies.

Note: These are the Amplified (Powered Speakers). Each Speaker has 2 x Amplifiers powering the woofer and tweeter separately .These speakers are very rare in South Africa and the pics are of actual speakers . Speakers sold as a pair .

Condition 9/10

Due to to the high number of fraudulent calls . I will not include my contact details. Viewing will take place at a secure location .Please no scammers .

Please message me for more details or if you have a set of Dynaudio speakers you want to swop or