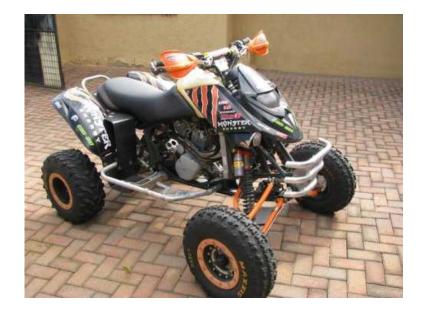

## 2007 Bombardier DS 650 (24000 R)

Location **Gauteng, Johannesburg** https://www.freeadsz.co.za/x-53988-z

this quad has been fitted with everything needed to go do enduro weather it be for casual riding or full enduro racing. Extras are CDV Buper Nerf bars (Breet foot rest), Leg supports, Skid plate and A-arm protectors, Sticker kit, Full HST Exhaust, Max Rev CDI, Pro Design air filter, Kill Switch, Pro bend Hand Gaurds, Flex Handle bars, CDV handle bars and rises, 22L Long Range Tank, Kevlar Bed lock rims front and rear (rear are double bead lock, Burgard extended swing arm, Elka shocks front and rear (Elite Series) Braded Brake lines, external oil cooler, YZF 450 Brake calliper upgrade, rear spacers. The motor has special cam, Ronwood piston and crank balanced. Have a few spare like rims etc extra.

Better than this quad you don't get. Have papers as.