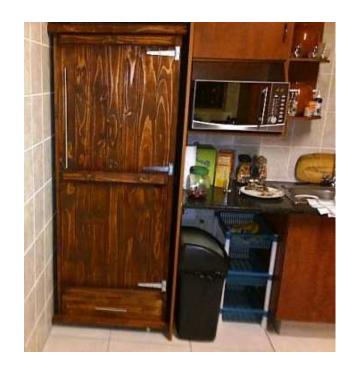

## Kitchen Cupboard Farmhouse series Free standing 1900 with 1 door and drawer - Sta

Location **Gauteng, Johannesburg** https://www.freeadsz.co.za/x-54158-z

This stunning piece is ideal for larger Kitchens or as an add-on to existing cupboards or for an open space in the Kitchen. Very nice cupboard for Groceries as well. Can also be used in a Study. The extra width and depth creates lots of space.

DIMENSIONS Height: 1900mm Width: 750mm Depth: 650mm

Also available in different or customized sizes as well as Raw or in various stains and white wash techniques. Contact Johann for.

| .ttps://www.freeadsz.co.za/x-5415<br>i-z | Kitchen Cupboard Farmhouse<br>eries Free standing 1900 with<br>door and drawer - Stained |
|------------------------------------------|------------------------------------------------------------------------------------------|
| z.co.za/x-54                             | d Farmhouse<br>ing 1900 witt<br>ver - Stained                                            |
| 5                                        | e i i i                                                                                  |