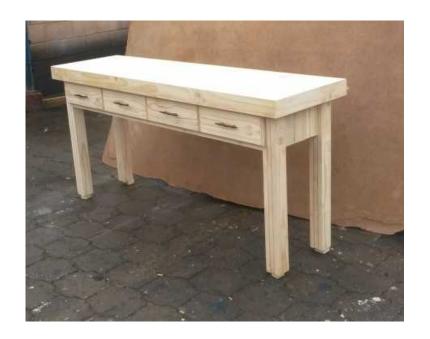

## Food Server Farmhouse series 1800 with 4 drawers Raw (2990 R)

Location Gauteng, Johannesburg

https://www.freeadsz.co.za/x-54159-z

Beautiful hand-crafted piece. The drawers are very handy. Can be used as a Dresser.

## **DIMENSIONS**

Length: 1800mm Width: 515mm Height: 850mm

Also available in customized sizes as well as in various stains and white wash techniques. Contact

Johann for

| eries | Food                    |  |
|-------|-------------------------|--|
| 1800  | Se                      |  |
| with  | rver                    |  |
| 4     | $\overline{\mathbb{D}}$ |  |