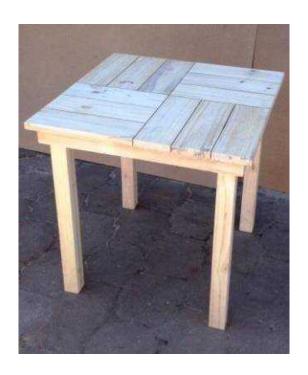

## Kitchen table Cottage series 700 square Raw (650 R)

Location Gauteng, Johannesburg

https://www.freeadsz.co.za/x-54163-z

## **DIMENSIONS**

Length: 700mm Width: 700mm Height: 760mm

Also available in customized sizes as well as in various stains and white wash techniques. Contact Johann for

| Kitchen table Cottage series 700 square Raw https://www.freeadsz.co.za/x-5416 3-z  Kitchen table Cottage series 700 square Raw https://www.freeadsz.co.za/x-5416 3-z  Kitchen table Cottage series 700 square Raw https://www.freeadsz.co.za/x-5416 3-z  Kitchen table Cottage series 700 square Raw https://www.freeadsz.co.za/x-5416 3-z  Kitchen table Cottage series 700 square Raw https://www.freeadsz.co.za/x-5416 3-z |
|-------------------------------------------------------------------------------------------------------------------------------------------------------------------------------------------------------------------------------------------------------------------------------------------------------------------------------------------------------------------------------------------------------------------------------|
| tchen table Cottage s<br>square<br>s://www.freeadsz.co.za/x-                                                                                                                                                                                                                                                                                                                                                                  |
| tchen table Cottage s<br>square<br>s://www.freeadsz.co.za/x-                                                                                                                                                                                                                                                                                                                                                                  |
| Kitchen table Cottage series 700 square Raw https://www.freeadsz.co.za/x-5416 3-z                                                                                                                                                                                                                                                                                                                                             |
| Kitchen table Cottage series 700 square Raw https://www.freeadsz.co.za/x-5416                                                                                                                                                                                                                                                                                                                                                 |
| Kitchen table Cottage series 700 square Raw https://www.freeadsz.co.za/x-5416 3-z                                                                                                                                                                                                                                                                                                                                             |
| Kitchen table Cottage series 700 square Raw https://www.freeadsz.co.za/x-5416 3-z                                                                                                                                                                                                                                                                                                                                             |
| Kitchen table Cottage series 700 square Raw https://www.freeadsz.co.za/x-5416                                                                                                                                                                                                                                                                                                                                                 |