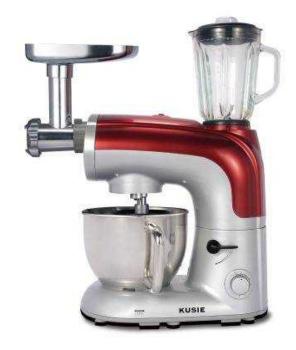

## Kitchen Assist All in 1 Cake, dough mixer, mincer (2250 R)

Location **Gauteng, Johannesburg** https://www.freeadsz.co.za/x-54165-z

Sae Catering Equipment

STYLISH RED AND CHROME LOOK For the Little Coffee Shop or the busy Chef at Home THIS ALL IN ONE IS a must

Kusie 1200W Kitchen Stand Mixer If cooking is your passion, this kitchen machine will give you the freedom and the means to express it. 5.5L brush stainless steel bowl 1.5L glass jar 6-speed settings Meat grinder & Blender Egg whisk is shaped to whip egg whites/cream or other ingredients with air completely, itââ,¬â,¢s to make perfect foamy mixtures. Just 3 minutes for max. 16 egg whites. Mixing beater for mixing all kinds of ingredients perfectly, such as salad, shakes, cocktails or other liquids etc. Dough hook can mix the flour 196 times while itââ,¬â,¢s running 360 angle(1cycle), it can make the flour more flexible. Only 5 minutes for max. 1.5KG flour to become dough. Functions and specifications \*Power 1200W \*5500ML Stainless steel bowl. \* Pulse speed provides quick start/stop control \*6 speeds with pulse operation, \*Detachable Aluminum blade for easy cleaning \*3 type blades; dough Mixer, egg whisk, mixing beater \* Skid-Resistant feet \* Strong motor Loading and lowest noise inside designing \*Totally metal motor stent \*Durable using and dropping ABS plastic housing \* Meat grinder function \* Blender function Standard Accessories: S.S Bowl 1pc Meat Grinder 1p Blender 1pc Dough hook 1pc Egg Whisk 1pc Mixing Beater