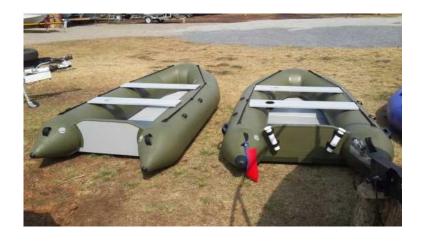

## New rubber ducks build per customers requirements. (3000 R)

Location **Gauteng, Pretoria** https://www.freeadsz.co.za/x-54388-z

New rubber ducks build per customer's requirements. Choose any colour between Olive Green, Light Grey or Dark Blue. Can build bigger/smaller per client's requirement. Wooden Transom for engines up to 15hp. Choose between floating or fixed wooden floors which fold up in 3 pieces.

- 1) 2,2m: Takes 1 Person. Has 1 bench. Max 10hp = R 3 000.
- 2) 2,4m: Takes 1 person. Has 1 bench. Max 10hp = R 3 500.
- 3) 2,8m: Takes 1-2 persons. Has 2 benches. Max 10hp = R 4 000.
- 4) 3,0m: Takes 2-3 persons. Has 2 benches. Max 20hp = R 4 500.
- 5) 3,2m: Takes 3-4 persons. Has 2 benches. Max 20hp = R 5 000.
- 6) 3,6m: Takes 3-4 persons. Has 2 benches. Max 20hp = R 5 500.
- 7) 4,0m: Takes 4-5 persons. Has 3 benches. Max 20hp = R 6 000.

Includes: 1 Year Guarantee on workmanship, Patch Kit, Valve Adaptor.

Extras: Set of Rod Holders on Transom = R 500.

V-Bottom: R 850.

Fixed Oars & Connector Fittings = R 1 200.

Boat Bag: R 850.

Cup Holders: R 85 each.