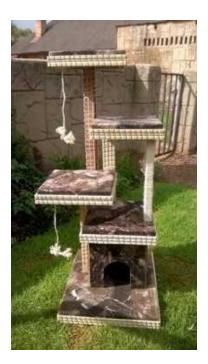

## Cat climbing amp scratching post (950 R)

Location **Gauteng, Midrand** https://www.freeadsz.co.za/x-54472-z

Cat climbing and scratching posts . Made of 99% solid wood and very strong. I do not use plastic or cardbox .