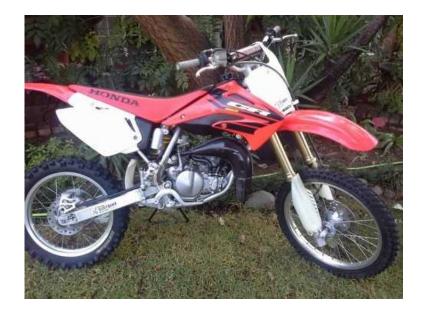

## 2004 CR85 BIG WHEEL (12950 R)

Location Gauteng, Centurion https://www.freeadsz.co.za/x-55078-z

2004 CR85 BIG WHEEL R12,950

FREE 🔊 🎖 🖓

Awesome condition for a 2004 model, still original plastics and stickers so really not used much. New wheel bearings, rear brake pads and service.