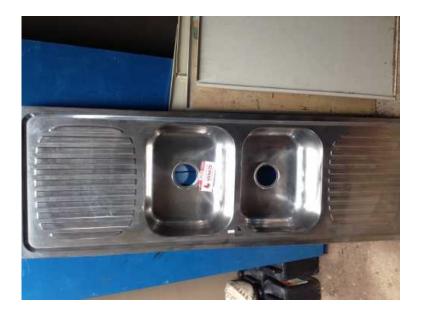

## Twin washing basin (500 R)

Location Gauteng, Centurion https://www.freeadsz.co.za/x-55554-z

brand new Steel twin washing

|                       |         |                       |         |                       |         |                       |         |                       | ji wa s |                       |         |                       |         |                       |         |                       |         |                       |         |
|-----------------------|---------|-----------------------|---------|-----------------------|---------|-----------------------|---------|-----------------------|---------|-----------------------|---------|-----------------------|---------|-----------------------|---------|-----------------------|---------|-----------------------|---------|
| https://www.fr<br>4-z | Twin    |
| ·eeadsz.co.za         | washing | ·eeadsz.co.za         | washing | ·eeadsz.co.za         | washing | eeadsz.co.za          | washing | eeadsz.co.za          | washing | eeadsz.co.za          | washing | ·eeadsz.co.za         | washing | ·eeadsz.co.za         | washing | eeadsz.co.za          | washing | eeadsz.co.za          | washing |
| /x-5555               | basin   |