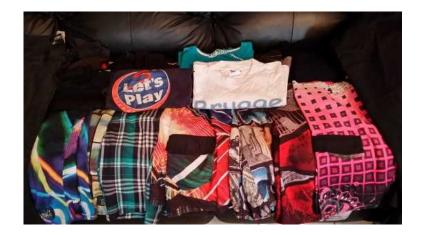

## Mens clothes sizes 28-32 (550 R)

Location Gauteng, Pretoria https://www.freeadsz.co.za/x-55609-z

FREE ANS Z 🖫

Mens clothes summer and winter clothes. sizes 28-32. Some brand names as well. Approximately 18+ pieces of clothing. Excellent condition.NOT NEGOTIABLE. NOT TO SELL SEPERATELY,NO