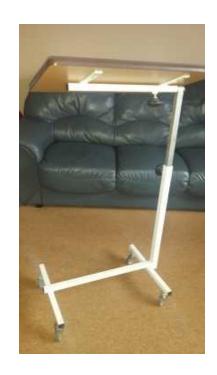

## Table for bed (500 R)

Location **Gauteng, Pretoria** https://www.freeadsz.co.za/x-56061-z

Table going over bed like hospital table for disabled people. Adjustable height and tilting of table top. Sliding on wheels that goes underneath the bed. New price R.