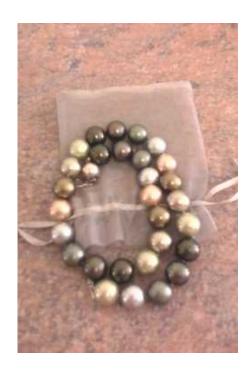

## Shell based pearls (300 R)

Location **Gauteng, Moot** https://www.freeadsz.co.za/x-5617-z

Pearl necklace about 45 cm. Shell based pearls colors green, silver and

| Shell based pe | Shell based pe      | Shell based pe  https://www.freeadsz.co.za/x-56 | Shell based pe  https://www.freeadsz.co.za/x-56 | Shell based pe  https://www.freeadsz.co.za/x-56 |
|----------------|---------------------|-------------------------------------------------|----------------|----------------|----------------|----------------|----------------|-------------------------------------------------|-------------------------------------------------|
|                | pearls<br>za/x-5617 |                                                 |                |                |                | a/x-           |                |                                                 | pearls<br>za/x-5617                             |