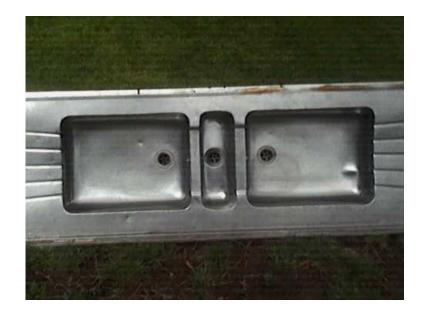

## stainless steel sink....2m500mm x 550mm, with all attachments (300 R)

Location Gauteng, Johannesburg https://www.freeadsz.co.za/x-56301-z

good.....

| sink                 |           | 7-1 |
|----------------------|-----------|-----|
| sink2m500mm x 550mm, | stainless |     |
| 650mm,               | ste       |     |