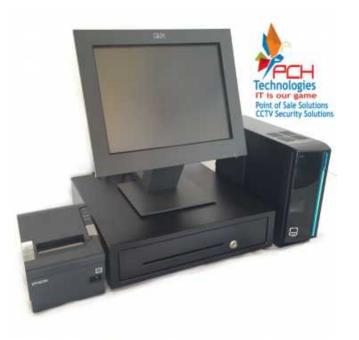

## Proline IBM Touch Hospitality POS System

Location Gauten https://www.freeadsz.co.za/x-56772-z

Gauteng, Pretoria

Proline IBM Touch Hospitality POS System

- 15― IBM IR ELO Touch Screen
- Proline PCH Terminal PC
- Epson Tm88V Thermal Slip Printer
- Cash Drawer
- Keyboard Mouse
- Free Restaurant or Retail Software included with this system Warranty included

Highly recommended for a Restaurant, Pub Tavern or Retail environment Handheld scanner available for extra R1150 to price.

Polo Display available for extra R1250 to price.

We offer affordable Point of Sale systems for all business types and sizes. We also do maintenance on POS hardware and can assist you in making the right decision on which software and Hardware will suit your business