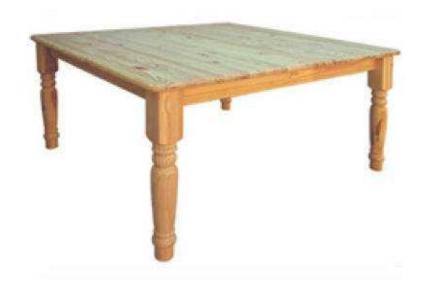

## 1500x1500 table (2420 R)

Location **Gauteng, Johannesburg** https://www.freeadsz.co.za/x-5696-z

great for family who needs a big table it can hold 8 chairs. is available in different sizes and colours. Prices vary according to colour and size.For more information contact via telephone or.