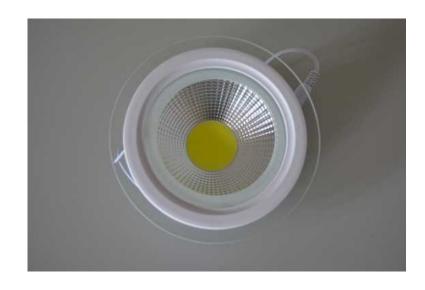

## 12W 220V ROUND LED CEILING DOWN LIGHT COB (202 R)

Location Gauteng, Johannesburg https://www.freeadsz.co.za/x-58255-z

## 12W 220V ROUND LED CEILING DOWN LIGHT COB

- Energy Efficient
- Long Life
- High Brightness

## **Applications**

- Can be used at home
- Can be used i the office