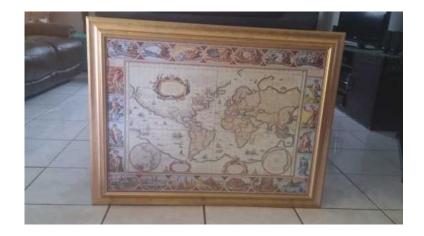

## Three framed portraits (1000 R)

Location **Gauteng, Moot** https://www.freeadsz.co.za/x-58922-z

Three golden framed portraits. Two old world Atlas and one a boat with all accessories. Expensive type, also final/Perspex in from of pictures. Take all three for R1000