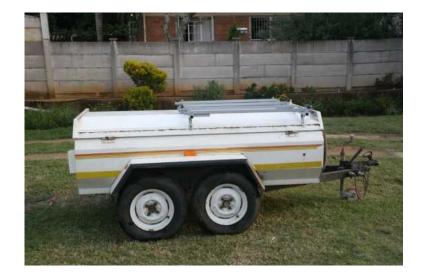

## Double axle luggage trailer (10000 R)

Location **Gauteng, Moot** https://www.freeadsz.co.za/x-59673-z

Swiftrailer double axle luggage trailer. Capacity 1100 kg. Run - in brakes. 13 inch wheels. Spare wheel included. Four bicycle carrier.