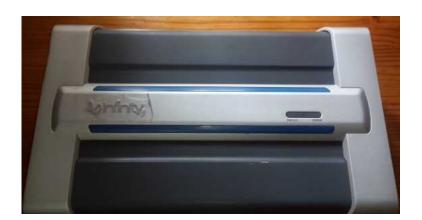

## Infinity 4 channel Amplifier (1600 R)

Location Gauteng, Pretoria

https://www.freeadsz.co.za/x-59918-z

Infinity Reference 475a for sale. 4 channel amp, very little use. Was bought new and used for a month. This amp goes for R2500 new IF you can find one. Real quality amp and very powerful. Really clear if your'e looking to power mids and if you bridge the channels it's more than powerful enough to play a sub. All the specs are the RMS values not MAX values as soo many brands here specify to create sales. Here are all the specs:

4-channel car amplifier
75 watts RMS x 4 at 4 ohms (90 watts RMS x 4 at 2 ohms)
180 watts RMS x 2 at 4 ohms in bridged mode
CEA-2006 compliant
variable high- and low-pass filters (32-320 Hz, 12 dB/octave)
variable bass boost (0-6 dB at 50 Hz)
Class-AB amplifier design
MOSFET power supply
preamp-level inputs and outputs.